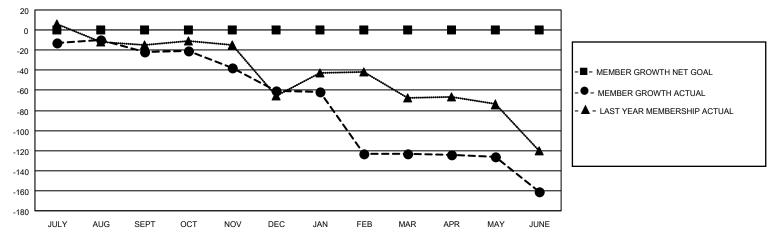

## District 43 Y

| Clubs         |               |             |               | Members               |                        |                         |                                                    |  |
|---------------|---------------|-------------|---------------|-----------------------|------------------------|-------------------------|----------------------------------------------------|--|
|               | RESULTS FOR   | R 2020-2021 |               | RESULTS FOR 2020-2021 |                        |                         |                                                    |  |
| QUARTER       | NEW CLUB GOAL | NEW CLUBS   | DROPPED CLUBS | QUARTER MEM           | BER GROWTH NET<br>GOAL | MEMBER GROWTH<br>ACTUAL | DROPPED<br>MEMBERS ACTUAL<br>(including transfers) |  |
| JULY/AUG/SEPT | 0             | 0           | 1             | JULY/AUG/SEPT         | 0                      | 22                      | 43                                                 |  |
| OCT/NOV/DEC   | 0             | 0           | 0             | OCT/NOV/DEC           | 0                      | 26                      | 62                                                 |  |
| JAN/FEB/MAR   | 0             | 0           | 4             | JAN/FEB/MAR           | 0                      | 29                      | 86                                                 |  |
| APR/MAY/JUNE  | 0             | 0           | 1             | APR/MAY/JUNE          | 0                      | 51                      | 84                                                 |  |

#### GOALS AND ACTUAL MEMBERS CUMULATIVE

| DROPPED CLUBS: 6            |     | 30 CLUBS OF 89 ADDED 1 OR MORE<br>NEW MEMBERS | GENDER DISTRIBUTION  MALE 1,181 (66.13%)  FEMALE 605 (33.87%) |              |     |
|-----------------------------|-----|-----------------------------------------------|---------------------------------------------------------------|--------------|-----|
| DROPPED MEMBERS             |     |                                               | PEWALE                                                        | 605 (33.87%) |     |
| DECEASED                    | 36  | CLICK HERE FOR CUMULATIVE                     | TOTAL FAMILY UNIT MEMBERS                                     |              | 378 |
| CLUB CANCELLED 69 OTHER 170 |     | MEMBERSHIP DATA                               | FAMILY MEMBERS PAYING HALF                                    |              | 400 |
|                             |     |                                               |                                                               |              | 196 |
| TOTAL                       | 275 |                                               |                                                               |              |     |